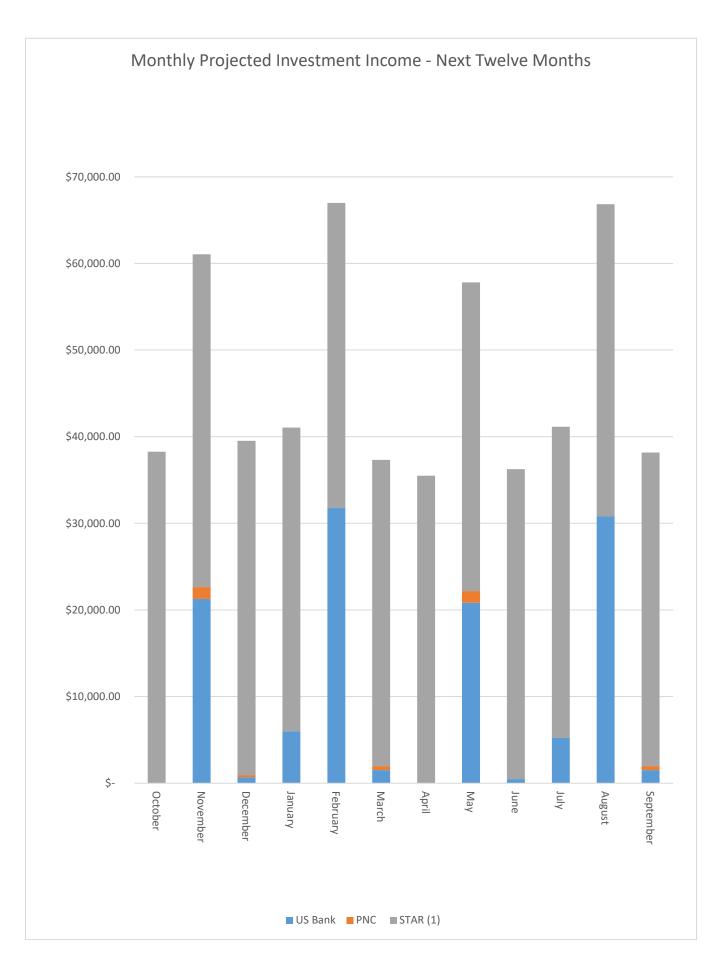

## **FISCAL OFFICER'S REPORT**

a. Mr. Monteith presented the monthly financial report for August 2023, including the financial statements (Cash Position, Revenue Summary, Revenue BVA, Expense Summary, General Fund Expense BVA), Notes to the Financial Statements, Monthly Investment Report and Personnel Items for the board's review and approval.