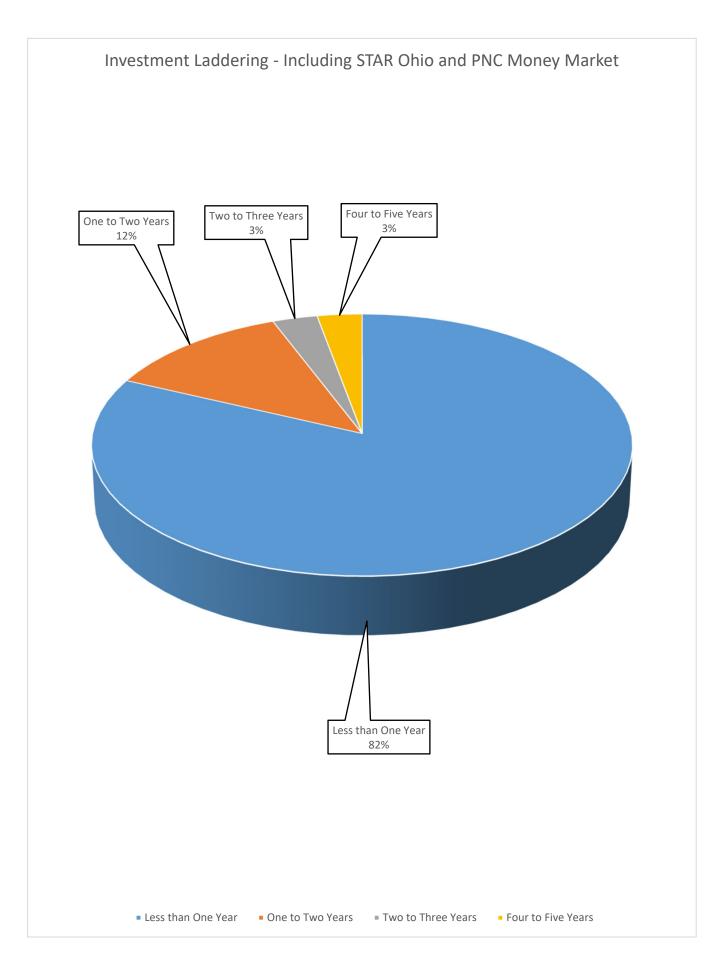

## **FISCAL OFFICER'S REPORT**

a. Mr. Monteith presented the monthly financial report for August 2023, including the financial statements (Cash Position, Revenue Summary, Revenue BVA, Expense Summary, General Fund Expense BVA), Notes to the Financial Statements, Monthly Investment Report and Personnel Items for the board's review and approval.