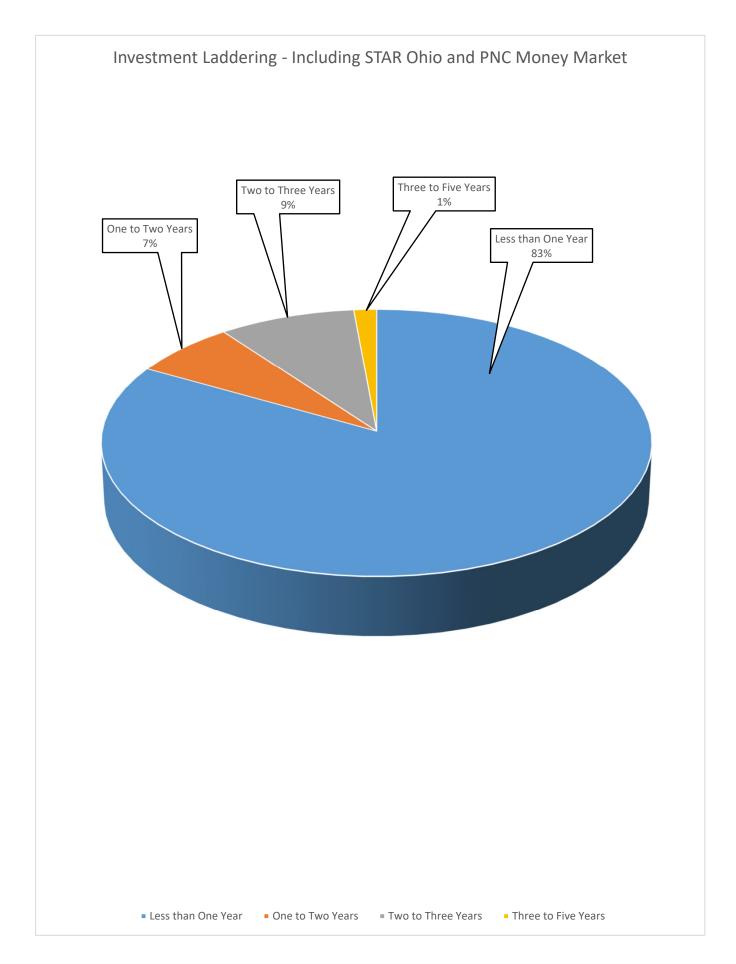

| Reconciled Ba              | alances |               |
|----------------------------|---------|---------------|
| US Bank:                   |         |               |
| Checking/Payroll           | \$      | 1,823,873.72  |
| Investment                 |         | 3,906,947.25  |
| Dayton Foundation - TWTH   |         | 5,470.00      |
| STAR Ohio                  |         | 11,932,306.86 |
| PNC Capital - Investments  |         | 754,400.07    |
| PNC Capital - Money Market |         | 639,607.97    |
| Paypal                     |         | 967.61        |
| Petty Cash                 |         | 550.00        |
| Total Bank Balances        | \$      | 19,064,123.48 |
| Outstanding Checks         | \$      | (82,426.29)   |
| Deposit in Transit         |         | 350.39        |
| Adjustments                |         | 26.72         |
| Reconciled Balance         | \$      | 18,982,074.30 |