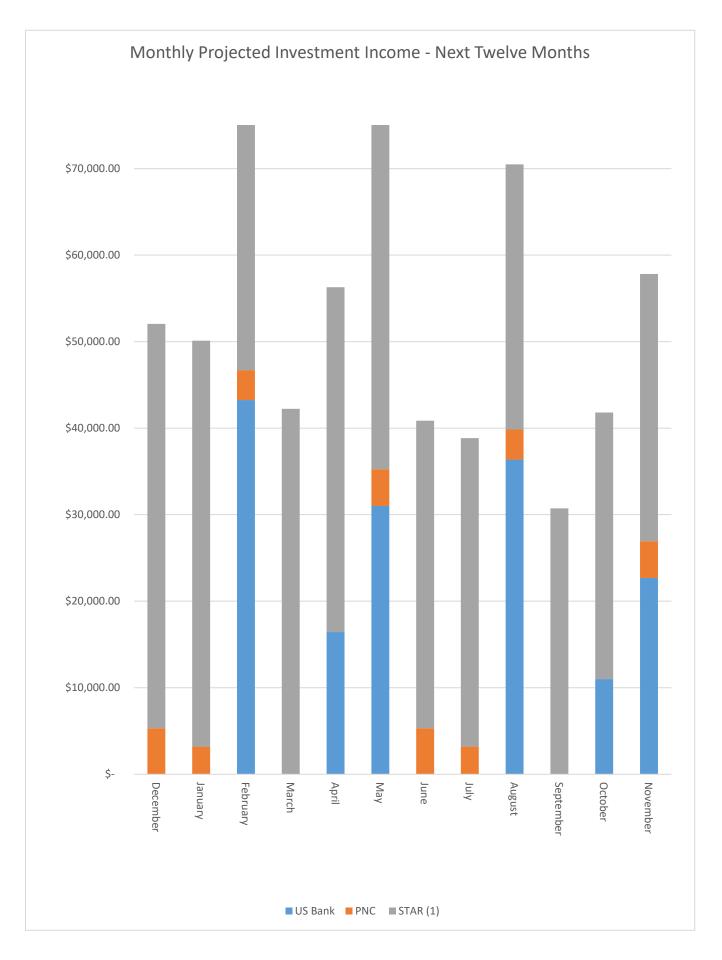

| Reconciled Ba              | alances |               |
|----------------------------|---------|---------------|
| US Bank:                   |         |               |
| Checking/Payroll           | \$      | 1,823,873.72  |
| Investment                 |         | 3,906,947.25  |
| Dayton Foundation - TWTH   |         | 5,470.00      |
| STAR Ohio                  |         | 11,932,306.86 |
| PNC Capital - Investments  |         | 754,400.07    |
| PNC Capital - Money Market |         | 639,607.97    |
| Paypal                     |         | 967.61        |
| Petty Cash                 |         | 550.00        |
| Total Bank Balances        | \$      | 19,064,123.48 |
| Outstanding Checks         | \$      | (82,426.29)   |
| Deposit in Transit         |         | 350.39        |
| Adjustments                |         | 26.72         |
| Reconciled Balance         | \$      | 18,982,074.30 |