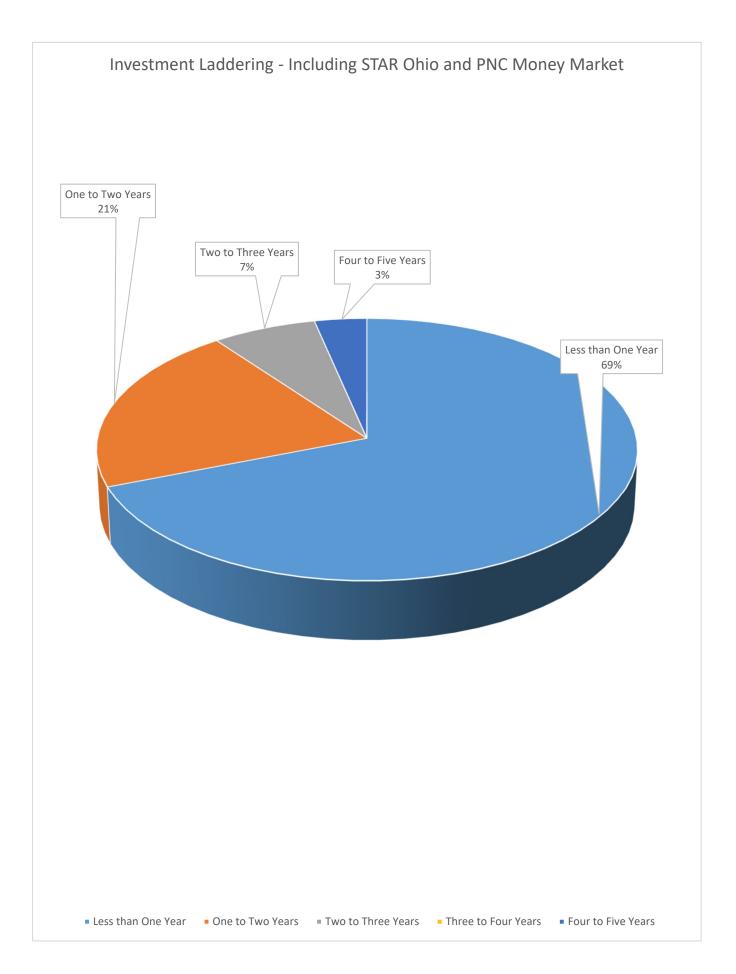

| 690,000   | \$ | -         | \$ | -         |    |         | \$ | 690,000   |  |  |  |  |
| Federal Home Loan Bank | \$                                                 | 2,750,000 | \$ | 2,150,000 | \$ | 1,000,000 | \$ | 500,000 | \$ | 6,400,000 |  |  |  |  |
| Freddie Mac            | \$                                                 | -         | \$ | 600,000   | \$ | -         |    |         | \$ | 600,000   |  |  |  |  |
| Fannie Mae             | \$                                                 | 408,000   | \$ | 300,000   | \$ | -         |    |         | \$ | 708,000   |  |  |  |  |
| Total                  | \$                                                 | 4,358,626 | \$ | 3,050,000 | \$ | 1,000,000 | \$ | 500,000 | \$ | 8,908,626 |  |  |  |  |





## APPENDED TO ARPIL 18, 2023 FINANCIAL REPORT Washington-Centerville Public Library

#### **ITEM A:** Personnel Actions:

#### **Hiring**

• None

#### **Promotions**

• None

#### **End of Provisionary**

• None

#### **Change in Status**

• None

#### **Retirement**

• None

#### **Resignation/Termination**

• Renee Griffith, Shelving Assistant (Woodbourne), 3/25/23

#### EXPENDITURES FOR APPROVAL AT APRIL MEETING April 18, 2023

#### **CURRENT EXPENDITURES**

\$

25.55 5,136.06 26.95 164.67

15,737.00

| A.J. Schwab - employee mileage reimbursement |
|----------------------------------------------|
| Amazon - AV materials & books                |
| Ann Baines - patron refund                   |
| Anne Wachs - employee mileage reimbursement  |

| Aunt Flow- feminie products for bath