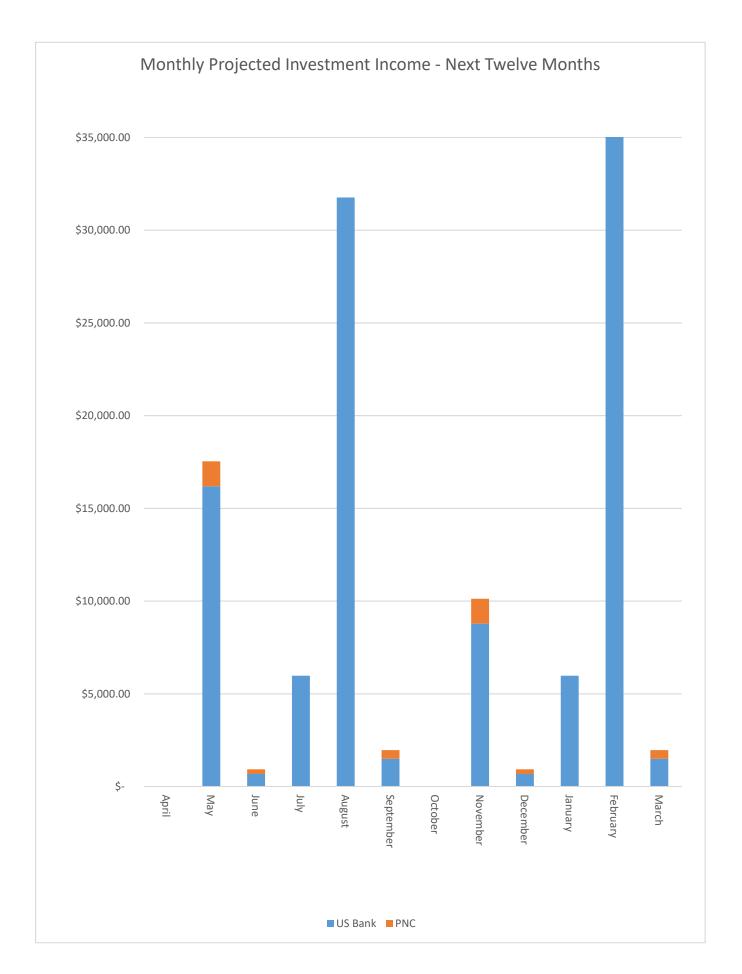

| 690,000   | \$ | -         | \$ | -         |    |         | \$ | 690,000   |  |  |  |  |
| Federal Home Loan Bank | \$                                                 | 2,750,000 | \$ | 2,150,000 | \$ | 1,000,000 | \$ | 500,000 | \$ | 6,400,000 |  |  |  |  |
| Freddie Mac            | \$                                                 | -         | \$ | 600,000   | \$ | -         |    |         | \$ | 600,000   |  |  |  |  |
| Fannie Mae             | \$                                                 | 408,000   | \$ | 300,000   | \$ | -         |    |         | \$ | 708,000   |  |  |  |  |
| Total                  | \$                                                 | 4,358,626 | \$ | 3,050,000 | \$ | 1,000,000 | \$ | 500,000 | \$ | 8,908,626 |  |  |  |  |





## APPENDED TO ARPIL 18, 2023 FINANCIAL REPORT Washington-Centerville Public Library

#### **ITEM A:** Personnel Actions:

#### **Hiring**

• None

#### **Promotions**

• None

#### **End of Provisionary**

• None

#### **Change in Status**

• None

#### **Retirement**

• None

#### **Resignation/Termination**

• Renee Griffith, Shelving Assistant (Woodbourne), 3/25/23

#### EXPENDITURES FOR APPROVAL AT APRIL MEETING April 18, 2023

#### **CURRENT EXPENDITURES**

\$

25.55 5,136.06 26.95 164.67

15,737.00

| A.J. Schwab - employee mileage reimbursement |
|----------------------------------------------|
| Amazon - AV materials & books                |
| Ann Baines - patron refund                   |
| Anne Wachs - employee mileage reimbursement  |

| Aunt Flow- feminie products for bathro