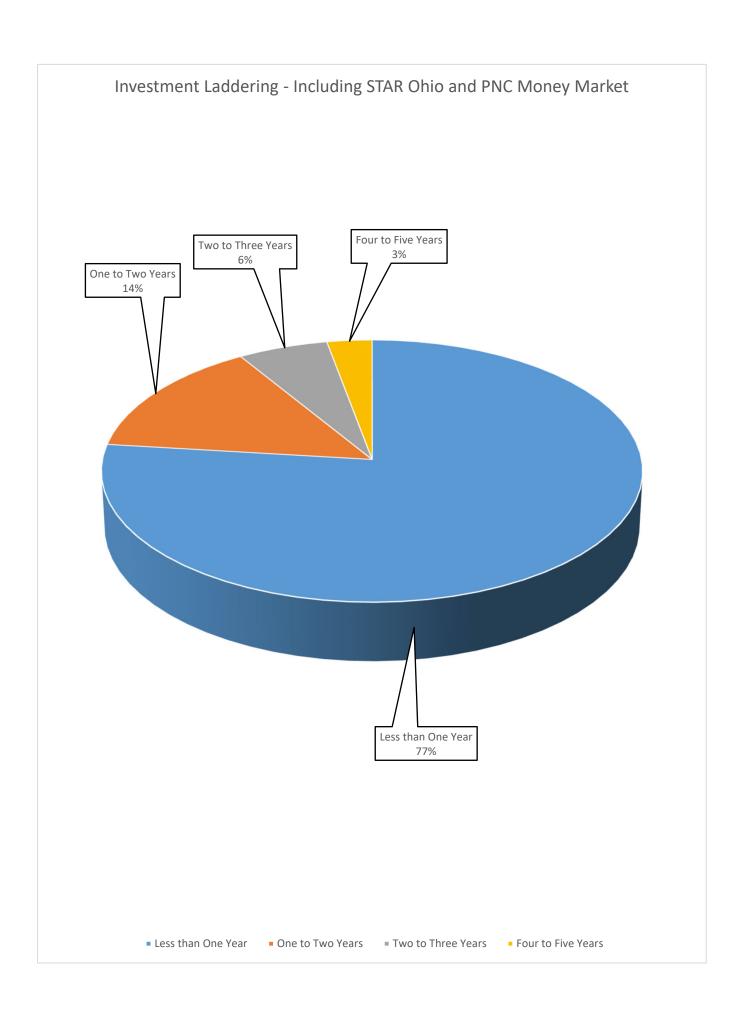

| Reconciled Balances        |                 |  |  |  |  |  |  |  |
|----------------------------|-----------------|--|--|--|--|--|--|--|
| US Bank:                   |                 |  |  |  |  |  |  |  |
| Checking/Payroll           | \$1,615,492.69  |  |  |  |  |  |  |  |
| Investment                 | \$7,050,062.44  |  |  |  |  |  |  |  |
| Dayton Foundation - TWTH   | \$5,470.00      |  |  |  |  |  |  |  |
| STAR Ohio                  | \$8,665,967.73  |  |  |  |  |  |  |  |
| PNC Capital - Investments  | \$1,091,717.41  |  |  |  |  |  |  |  |
| PNC Capital - Money Market | \$267,960.50    |  |  |  |  |  |  |  |
| Paypal                     | \$483.82        |  |  |  |  |  |  |  |
| Petty Cash                 | \$550.00        |  |  |  |  |  |  |  |
| <b>Total Bank Balances</b> | \$18,697,704.59 |  |  |  |  |  |  |  |
| Outstanding Checks         | (\$22,907.80)   |  |  |  |  |  |  |  |
| Deposit in Transit         | \$290.99        |  |  |  |  |  |  |  |
| Receipts to be posted      | \$0.00          |  |  |  |  |  |  |  |
| Fees to be posted          | \$36.83         |  |  |  |  |  |  |  |
| Reconciled Balance         | \$18,675,124.61 |  |  |  |  |  |  |  |

1 - Additional \$1.5 million moved to STAR Ohio in July. Average daily rate was 5.31% for the month