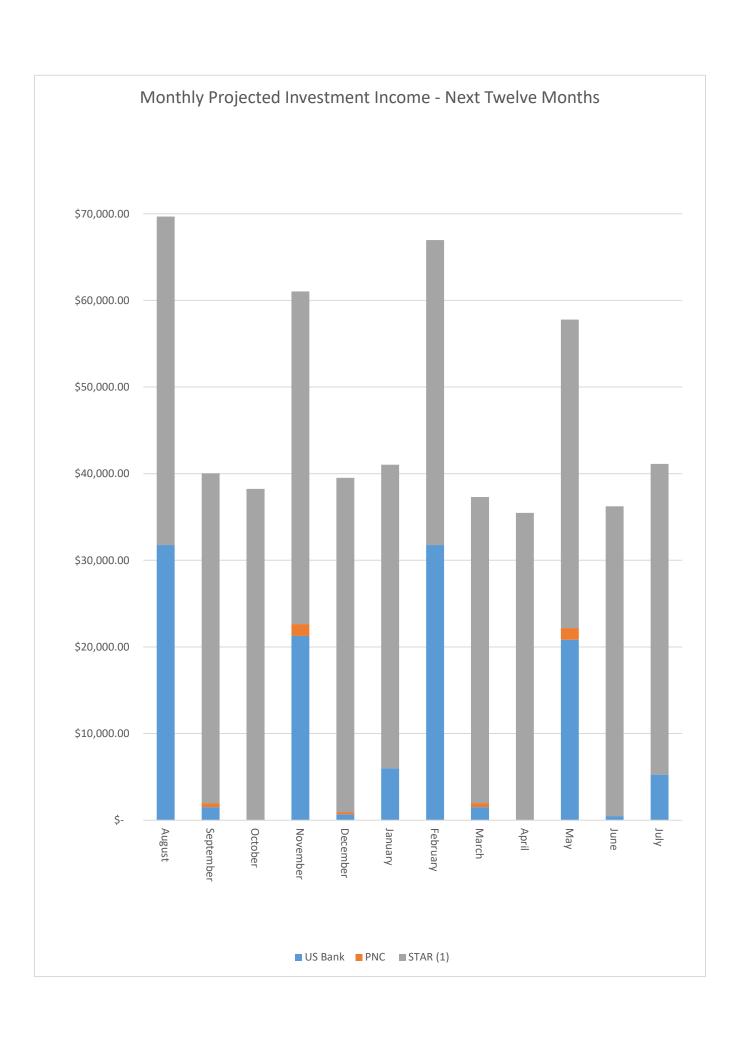

| Reconciled Balances        |                 |  |  |  |  |  |  |  |
|----------------------------|-----------------|--|--|--|--|--|--|--|
| US Bank:                   |                 |  |  |  |  |  |  |  |
| Checking/Payroll           | \$1,615,492.69  |  |  |  |  |  |  |  |
| Investment                 | \$7,050,062.44  |  |  |  |  |  |  |  |
| Dayton Foundation - TWTH   | \$5,470.00      |  |  |  |  |  |  |  |
| STAR Ohio                  | \$8,665,967.73  |  |  |  |  |  |  |  |
| PNC Capital - Investments  | \$1,091,717.41  |  |  |  |  |  |  |  |
| PNC Capital - Money Market | \$267,960.50    |  |  |  |  |  |  |  |
| Paypal                     | \$483.82        |  |  |  |  |  |  |  |
| Petty Cash                 | \$550.00        |  |  |  |  |  |  |  |
| <b>Total Bank Balances</b> | \$18,697,704.59 |  |  |  |  |  |  |  |
| Outstanding Checks         | (\$22,907.80)   |  |  |  |  |  |  |  |
| Deposit in Transit         | \$290.99        |  |  |  |  |  |  |  |
| Receipts to be posted      | \$0.00          |  |  |  |  |  |  |  |
| Fees to be posted          | \$36.83         |  |  |  |  |  |  |  |
| Reconciled Balance         | \$18,675,124.61 |  |  |  |  |  |  |  |

1 - Additional \$1.5 million moved to STAR Ohio in July. Average daily rate was 5.31% for the month